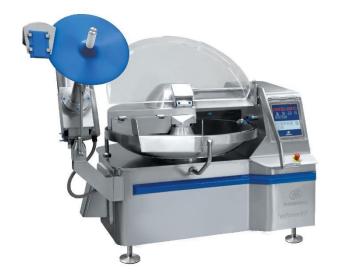

# Cutter High-Speed KN-90

La conception massive et ronde unique en acier inoxydable procure à ce cutter une stabilité et un silence accrus en cours de production. Grâce à la construction compacte et massive, sans surface dormante, cette machine a un encombrement très réduit et facilite énormément le nettoyage. Équipé d'une commande intégrée à microprocesseur il permet de régler en continu et en toute simplicité tous les paramètres. Son puissant moteur-AC allié à une vitesse de coupe de 5500 rpm permet de préparer tous les produits de manière simple et rapide.

# Équipement

- Construction entièrement en acier inoxydable
- Volume de la cuve 90 litres
- Commande par microprocesseur
- Affichage de la vitesse des couteaux et de la cuve
- Affichage de la température
- 5 programmes de travail personnalisés
- 2 programmes mixtes personnalisés
- Vitesse réglable en continu
- Cache des couteaux en acier inoxydable
- Couvercle anti-bruit en plexiglas
- Racloirs de nettoyage faciles à enlever
- Surface polie pour une excellente conductivité
- Arrêt d'urgence lié au frein moteur
- Pieds réglables en acier chromé

## Caractéristiques techniques

Volume de la cuve: 90 litresNombre de couteaux: 6 pièces

Plage de vitesse de rotation couteaux: 200 – 5500 rpm
Plage de vitesse de rotation cuve: 2 – 20 rpm
Puissance totale: 38 kW / 100 A
Puissance raccordée: 400 V / 50 Hz / 3 Ph