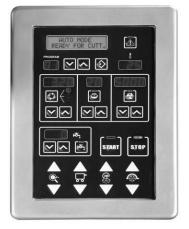

## Équipement

- Construction entièrement en acier inoxydable
- Volume de la cuve 125 litres
- Commande par microprocesseur
- Affichage de la vitesse des couteaux et de la cuve
- Affichage de la température
- 5 programmes de travail personnalisés
- 2 programmes mixtes personnalisés
- Vitesse réglable en continu
- Cache des couteaux en acier inoxydable
- Couvercle anti-bruit en plexiglas
- Racloirs de nettoyage faciles à enlever
- Surface polie pour une excellente conductivité
- Arrêt d'urgence lié au frein moteur
- Pieds réglables en acier chromé