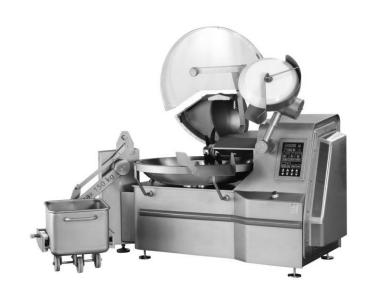

# Cutter High-Speed KN-125

La conception massive et ronde unique en acier inoxydable procure à ce cutter une stabilité et un silence accrus en cours de production. Grâce à la construction compacte et massive, sans surface dormante, cette machine a un encombrement très réduit et facilite énormément le nettoyage.

## Équipement

- Construction entièrement en acier inoxydable
- Volume de la cuve 125 litres
- Commande par microprocesseur
- Affichage de la vitesse des couteaux et de la cuve
- Affichage de la température
- 5 programmes de travail personnalisés
- 2 programmes mixtes personnalisés
- Vitesse réglable en continu
- Cache des couteaux en acier inoxydable
- Couvercle anti-bruit en plexiglas
- Racloirs de nettoyage faciles à enlever
- Surface polie pour une excellente conductivité
- Arrêt d'urgence lié au frein moteur
- Pieds réglables en acier chromé

#### **Avantages**

- Entièrement en acier inoxydable
- Construction compacte
- · Nettoyage facile
- Pas de surfaces dormantes
- Composantes faciles à démonter
- Grande puissance, jusqu'à 5000 tr/min
- Très faible vibration
- Économique à l'entretien et en consommation
- Réglage en continu de la vitesse des couteaux et de la cuve
- Cache des couteaux et couvercle anti-bruit mobiles indépendamment
- La meilleure sécurité possible